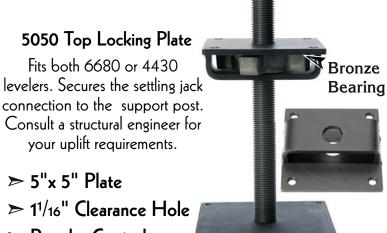

The Nortek® Leveler

The Settling Jack/Screw Jack Designed for Log Homes, Deck Construction and Support Posts



6680 Leveler

4430 Leveler



Think Preventive Maintenance for Decks

Same specs as noted for 6680. Our 4"x 4" leveler has 3" of overall adjustment. Elevates support posts above damaging moisture at ground level.



## 6680 SPECIFICATIONS

- ► 20,000 lb. 90° Vertical Load
- $> \frac{1}{4}$  x 6" x 6" Mounting Plates
- ► 1"- 10 ACME Rolled Thread
- ➤ 8" of Settling Adjustment

## **ADVANTAGES**

COMBINED, THESE UNIQUE FEATURES PROVIDE EASE OF HEAVY LOAD ADJUSTMENT- INSIDE OR OUT

- Anti-Corrosive & Lubricant Impregnated Plating Process
- ► Bronze Bearing Reduces Friction
- Spider Nut Provides Adjustment Ease & Increased Load Displacement
- ► Adjusts with Light Sledge or Wrench



➢ Powder Coated

Nortek®

(888)488-2380 FAX: (715)324-5754 www.nortekcopperworks.com

Made in the USA