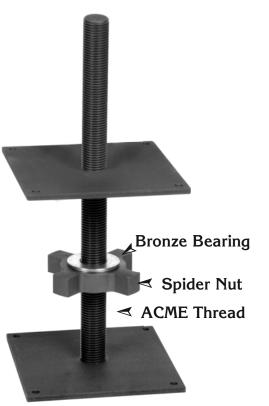

## The Nortek® Leveler

The Settling Jack/Screw Jack Designed for Log Homes, Deck Construction and Support Posts

6680 Leveler

4430 Leveler

Think Preventive Maintenance for Decks

Same specs as noted for 6680. Our 4"x 4" leveler has 3" of overall adjustment. Elevates support posts above damaging moisture at ground level.

## 6680 SPECIFICATIONS

- ► 20,000 lb. 90° Vertical Load
- $> \frac{1}{4}$  x 6" x 6" Mounting Plates
- ► 1"- 10 ACME Rolled Thread
- ➤ 8" of Settling Adjustment

## **ADVANTAGES**

COMBINED, THESE UNIQUE FEATURES PROVIDE EASE OF HEAVY LOAD ADJUSTMENT- INSIDE OR OUT

- Anti-Corrosive & Lubricant Impregnated Plating Process
- ► Bronze Bearing Reduces Friction
- Spider Nut Provides Adjustment Ease & Increased Load Displacement
- ► Adjusts with Light Sledge or Wrench