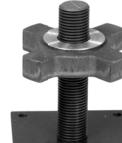

## **ADVANTAGES**

COMBINED, THESE UNIQUE FEATURES PROVIDE EASE OF HEAVY LOAD ADJUSTMENT- INSIDE OR OUT

- Anti-Corrosive & Lubricant Impregnated Plating Process
- ► Bronze Bearing Reduces Friction
- Spider Nut Provides Adjustment Ease & Increased Load Displacement
- ► Adjusts with Light Sledge or Wrench