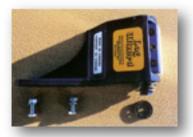

The Log Wizard is fitted with two 3 and 1/4 inch planer blades to give a wide cutting surface on the log. These blades can be sharpened several times by a qualified facility, or replaced with readily available replacement blades.