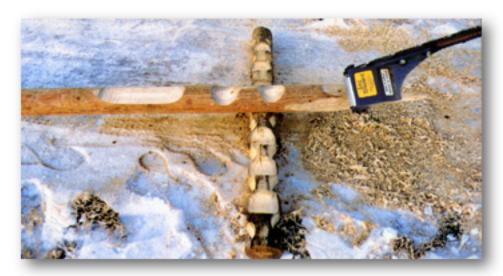

The Log Wizard is a one of a kind chainsaw attachment that turns your chainsaw into an an amazing new tool. The Log Wizard gives you the freedom of time and the value of creation.

Simply attach the Log Wizard to any saw and it springs into action as a debarker, planer, jointer, notcher or pc

The Log Wizard is fitted with two 3 and 1/4 inch planer blades to give a wide cutting surface on the log. These blades can be sharpened several times by a qualified facility, or replaced with readily available replacement blades.