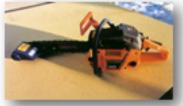

The Log Wizard is a one of a kind chainsaw attachment that turns your chainsaw into an an amazing new tool. The Log Wizard gives you the freedom of time and the value of creation.

Simply attach the Log Wizard to any saw and it springs into action as a debarker, planer, jointer, notcher or pc