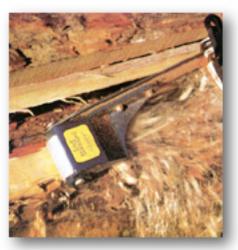

The Log Wizard is a one of a kind chainsaw attachment that turns your chainsaw into an an amazing new tool. The Log Wizard gives you the freedom of time and the value of creation.

Simply attach the Log Wizard to any saw and it springs into action as a debarker, planer, jointer, notcher or pc

The Log Wizard is fitted with two 3 and 1/4 inch planer blades to give a wide cutting surface on the log. These blades can be sharpened several times by a qualified facility, or replaced with readily available replacement blades.